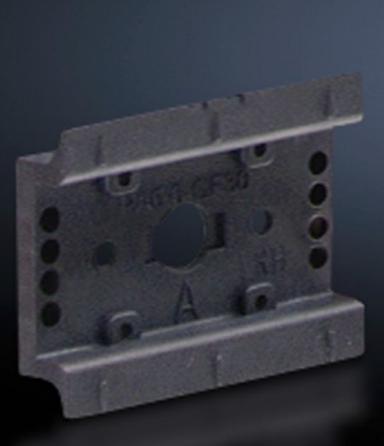

## SV 9342.940 - Support rail 35 x 10 mm for OM adaptors/ supports

For attaching to the adaptor section or to the support frame.

#### Features

| Model No.             | SV 9342.940                                                                                                                                            |
|-----------------------|--------------------------------------------------------------------------------------------------------------------------------------------------------|
| Design                | TS 55D-V                                                                                                                                               |
| Product description   | For attaching to the adaptor section and support frame.                                                                                                |
| Material              | Polyamide                                                                                                                                              |
| Colour                | RAL 9005                                                                                                                                               |
| Supply includes       | Assembly screws                                                                                                                                        |
| Support rail type     | TS 55D-V                                                                                                                                               |
| Note                  | UL approval in conjunction with OM adaptor/support<br>Support rail TS xxD-V only suitable for non-pitch pattern-dependent<br>mounting on support frame |
| Dimensions            | Width: 55 mm                                                                                                                                           |
| Packs of              | 5 pc(s).                                                                                                                                               |
| Net weight            | 0.055                                                                                                                                                  |
| Gross weight          | 0.07                                                                                                                                                   |
| Customs tariff number | 39269097                                                                                                                                               |
| EAN                   | 4028177503984                                                                                                                                          |
| ETIM 9                | EC001285                                                                                                                                               |
|                       |                                                                                                                                                        |