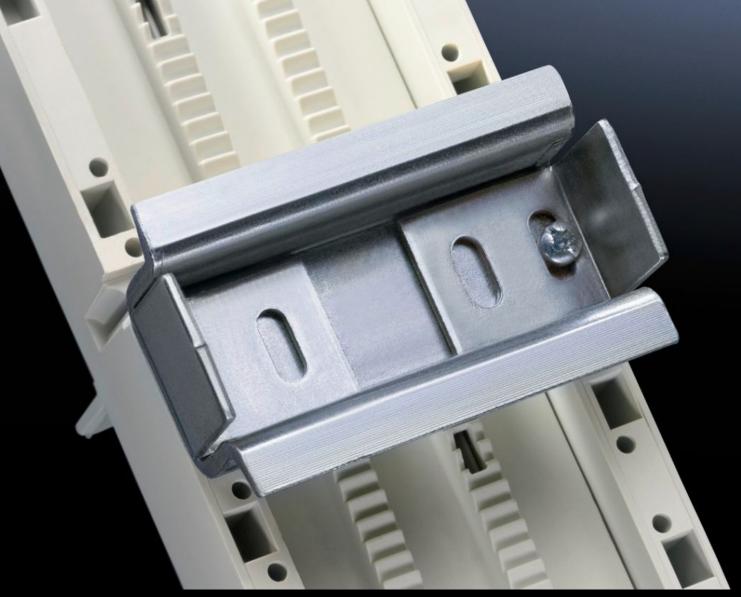

## SV 9342.950 - Support rail 35 x 15 mm for OM adaptors/ supports

For attaching to the adaptor section.

## **Features**

| Model No.                     | SV 9342.950                                                                                                    |
|-------------------------------|----------------------------------------------------------------------------------------------------------------|
| Product description           | For attaching to the adaptor section.                                                                          |
| Material                      | Sheet steel                                                                                                    |
| Surface finish                | Zinc-plated                                                                                                    |
| Supply includes               | Assembly screws and side anti-slip guard                                                                       |
| Dimensions                    | Width: 55 mm                                                                                                   |
| Packs of                      | 5 pc(s).                                                                                                       |
| Net weight                    | 0.3                                                                                                            |
| Gross weight                  | 0.306                                                                                                          |
| PCF per pack (cradle-to-gate) | 1.2 kg CO2 eq (Cat B)                                                                                          |
| Note on PCF category          | Category B: PCF value (cradle-to-gate) based on the product weight, approximately calculated and self-declared |
| Customs tariff number         | 73269098                                                                                                       |
| EAN                           | 4028177503991                                                                                                  |
| ETIM 9                        | EC001285                                                                                                       |
| ECLASS 8.0                    | 27141143                                                                                                       |
|                               |                                                                                                                |