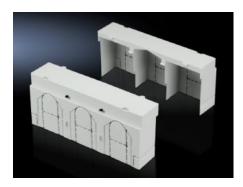

## SV 9344.530 - Connection space cover for NH fuse-switch disconnectors

For extending the contact hazard protection cover, e.g. when using ring terminals with a long collar. Bayable as required at the top and bottom.