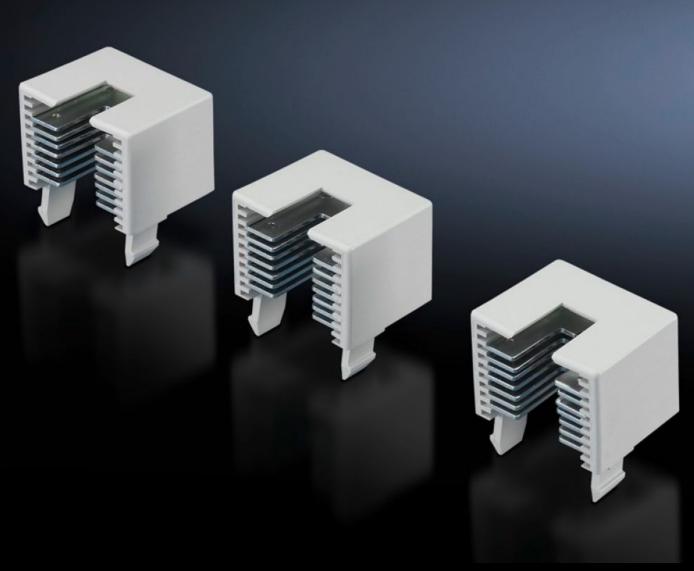

## SV 9344.680 Arcing chamber

State: 24.06.2025. (Source: rittal.com/hr-hr)

## SV 9344.680 - Arcing chamber for NH fuse-switch disconnectors

For NH fuse-switch disconnectors size 1 to 3. To increase switching capacity (utilisation category).

## **Features**

| Model No.SV 9344.680Product descriptionTo increase switching capacity (utilisation capacity (utilisati |          |
|----------------------------------------------------------------------------------------------------------------------------------------------------------------------------------------------------------------------------------------------------------------------------------------------------------------------------------------------------------------------------------------------------------------------------------------------------------------------------------------------------------------------------------------------------------------------------------------------------------------------------------------------------------------------------------------------------------------------------------------------------------------------------------------------------------------------------------------------------------------------------------------------------------------------------------------------------------------------------------------------------------------------------------------------------------------------------------------------------------------------------------------------------------------------------------------------------------------------------------------------------------------------------------------------------------------------------------------------------------------------------------------------------------------------------------------------------------------------------------------------------------------------------------------------------------------------------------------------------------------------------------------------------------------------------------------------------------------------------------------------------------------------------------------------------------------------------------------------------------------------------------------------------------------------------------------------------------------------------------------------------------------------------------------------------------------------------|----------|
| For size 1 - 3  Packs of 3 pc(s).  Net weight 0.15  Gross weight 0.18  Customs tariff number 39269097  EAN 4028177540958                                                                                                                                                                                                                                                                                                                                                                                                                                                                                                                                                                                                                                                                                                                                                                                                                                                                                                                                                                                                                                                                                                                                                                                                                                                                                                                                                                                                                                                                                                                                                                                                                                                                                                                                                                                                                                                                                                                                                   |          |
| Packs of       3 pc(s).         Net weight       0.15         Gross weight       0.18         Customs tariff number       39269097         EAN       4028177540958                                                                                                                                                                                                                                                                                                                                                                                                                                                                                                                                                                                                                                                                                                                                                                                                                                                                                                                                                                                                                                                                                                                                                                                                                                                                                                                                                                                                                                                                                                                                                                                                                                                                                                                                                                                                                                                                                                         | tegory). |
| Net weight         0.15           Gross weight         0.18           Customs tariff number         39269097           EAN         4028177540958                                                                                                                                                                                                                                                                                                                                                                                                                                                                                                                                                                                                                                                                                                                                                                                                                                                                                                                                                                                                                                                                                                                                                                                                                                                                                                                                                                                                                                                                                                                                                                                                                                                                                                                                                                                                                                                                                                                           |          |
| Gross weight 0.18  Customs tariff number 39269097  EAN 4028177540958                                                                                                                                                                                                                                                                                                                                                                                                                                                                                                                                                                                                                                                                                                                                                                                                                                                                                                                                                                                                                                                                                                                                                                                                                                                                                                                                                                                                                                                                                                                                                                                                                                                                                                                                                                                                                                                                                                                                                                                                       |          |
| Customs tariff number 39269097  EAN 4028177540958                                                                                                                                                                                                                                                                                                                                                                                                                                                                                                                                                                                                                                                                                                                                                                                                                                                                                                                                                                                                                                                                                                                                                                                                                                                                                                                                                                                                                                                                                                                                                                                                                                                                                                                                                                                                                                                                                                                                                                                                                          |          |
| EAN 4028177540958                                                                                                                                                                                                                                                                                                                                                                                                                                                                                                                                                                                                                                                                                                                                                                                                                                                                                                                                                                                                                                                                                                                                                                                                                                                                                                                                                                                                                                                                                                                                                                                                                                                                                                                                                                                                                                                                                                                                                                                                                                                          |          |
|                                                                                                                                                                                                                                                                                                                                                                                                                                                                                                                                                                                                                                                                                                                                                                                                                                                                                                                                                                                                                                                                                                                                                                                                                                                                                                                                                                                                                                                                                                                                                                                                                                                                                                                                                                                                                                                                                                                                                                                                                                                                            |          |
| ETIM 9 EC000775                                                                                                                                                                                                                                                                                                                                                                                                                                                                                                                                                                                                                                                                                                                                                                                                                                                                                                                                                                                                                                                                                                                                                                                                                                                                                                                                                                                                                                                                                                                                                                                                                                                                                                                                                                                                                                                                                                                                                                                                                                                            |          |
|                                                                                                                                                                                                                                                                                                                                                                                                                                                                                                                                                                                                                                                                                                                                                                                                                                                                                                                                                                                                                                                                                                                                                                                                                                                                                                                                                                                                                                                                                                                                                                                                                                                                                                                                                                                                                                                                                                                                                                                                                                                                            |          |
| ECLASS 8.0 27142414                                                                                                                                                                                                                                                                                                                                                                                                                                                                                                                                                                                                                                                                                                                                                                                                                                                                                                                                                                                                                                                                                                                                                                                                                                                                                                                                                                                                                                                                                                                                                                                                                                                                                                                                                                                                                                                                                                                                                                                                                                                        |          |