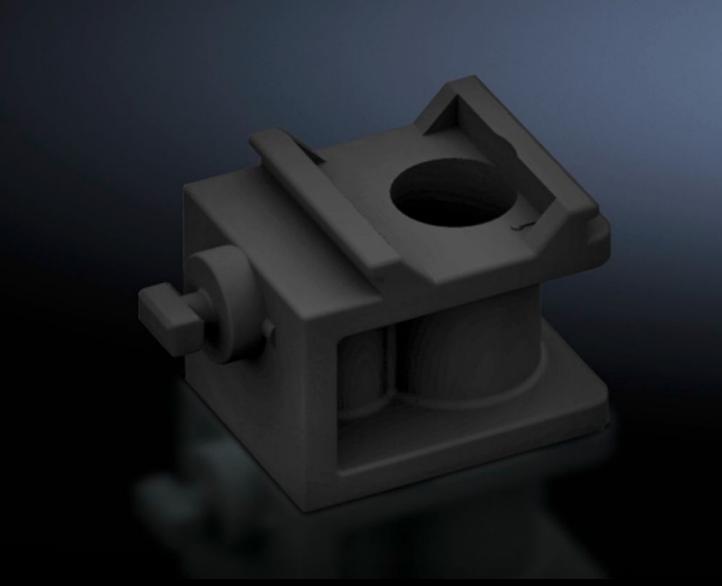

## SV 9346.430 - Support bracket for NH slimline fuse-switch disconnectors

For NH slimline fuse-switch disconnectors size 00 to 3. For attaching a customised conctact hazard protection cover. May be attached to the left and right of the disconnector.

## **Features**

| Model No.             | SV 9346.430                                                                                                                                                                                                                         |
|-----------------------|-------------------------------------------------------------------------------------------------------------------------------------------------------------------------------------------------------------------------------------|
| Applications          | For optional attachment of a customised contact hazard protection cover e.g. for special applications in conjunction with distribution enclosures. The support brackets may be attached to the left and right of the strip chassis. |
| Packs of              | 4 pc(s).                                                                                                                                                                                                                            |
| Net weight            | 0.012                                                                                                                                                                                                                               |
| Gross weight          | 0.02                                                                                                                                                                                                                                |
| Customs tariff number | 73182900                                                                                                                                                                                                                            |
| EAN                   | 4028177631786                                                                                                                                                                                                                       |
| ETIM 9                | EC001900                                                                                                                                                                                                                            |
| ECLASS 8.0            | 27400613                                                                                                                                                                                                                            |