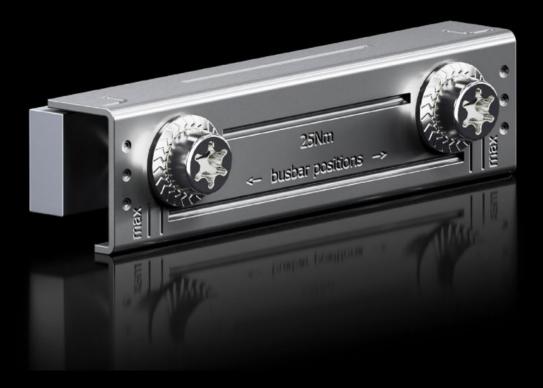

## RX 9365.013 - RiLineX baying connector for busbars

Long busbar connector for the enclosure-to-enclosure baying set, for connecting modular RiLineX boards. The baying set (9360104) is additionally required.

## Features

| Model No.                    | RX 9365.013                                                             |
|------------------------------|-------------------------------------------------------------------------|
| Material                     | Upper part: Sheet steel, zinc-plated<br>Contact plate: E-Cu, tin-plated |
| Dimensions                   | Length: 130 mm                                                          |
| To fit busbars               | 15 x 5/10                                                               |
|                              | 20 x 5/10                                                               |
|                              | 30 x 5/10                                                               |
| Packs of                     | 3 pc(s).                                                                |
| Net weight                   | 1.5                                                                     |
| Gross weight                 | 1.593                                                                   |
| Copper weight (kg per piece) | 0.99                                                                    |
| Customs tariff number        | 73269098                                                                |
| ETIM 9                       | EC002622                                                                |
|                              |                                                                         |