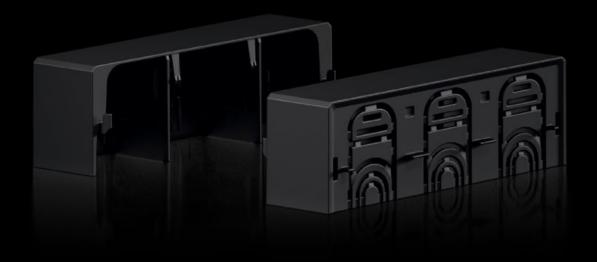

## RX 9365.531 - RiLineX Connection space cover for NH fuse-switch disconnectors

RiLineX connection space cover for RX NH1 fuse-switch disconnector, for use when assembling mounting plates and busbars.