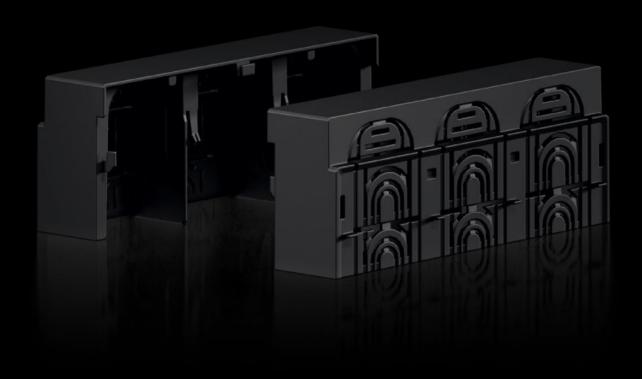

## RX 9365.532 - RiLineX Connection space cover for NH fuse-switch disconnectors

RiLineX connection space cover for RX NH2 fuse-switch disconnector, for use when assembling mounting plates and busbars.