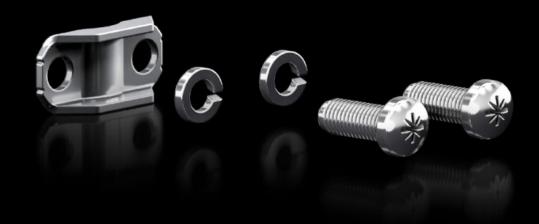

## RX 9365.540 - RiLineX clamp-type terminal for NH fuseswitch disconnectors

RiLineX lug terminal set for connecting round conductors to RiLineX NH fuse-switch disconnectors, size 00, 4 - 70 mm<sup>2</sup>

#### **Features**

| RX 9365.540              |
|--------------------------|
| Sheet steel, zinc-plated |
| 00                       |
| 9362.110                 |
| 9262.115                 |
| 9363.110                 |
| 9363.115                 |
| 4 - 70 mm²               |
| 3 pc(s).                 |
| 0.096                    |
| 0.096                    |
| 73181900                 |
| EC000001                 |
|                          |