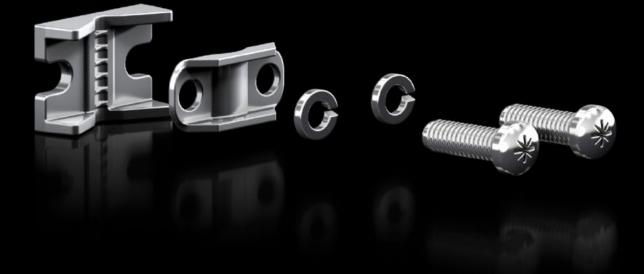

## RX 9365.541 - RiLineX clamp-type terminal for NH fuseswitch disconnectors

RiLineX lug terminal set for connecting sector-shape conductors to RiLineX NH fuse-switch disconnectors, size 00, 4 - 95 mm<sup>2</sup>