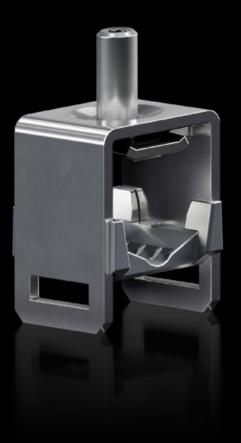

## RX 9365.543 - RiLineX terminal box for NH fuse-switch disconnectors

RiLineX box terminal set for RiLineX NH fuse-switch disconnectors, size 2 and 3, 35 - 240 mm<sup>2</sup>