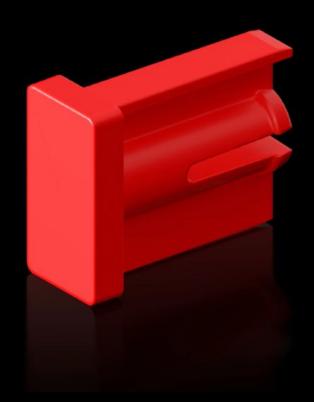

## RX 9365.700 - for component adaptors and component supports

Connection pin for connecting CB component adaptors (160 A variants) for 60 mm busbar platforms.

## Features

| 365.700<br>amide (PA 6)<br>protection corresponding to UL 94 |
|--------------------------------------------------------------|
|                                                              |
|                                                              |
| 35745                                                        |
| ).705<br>).707<br>).710 - 9360.798                           |
| c(s).                                                        |
| 9                                                            |
| 59097                                                        |
| 01121                                                        |
|                                                              |