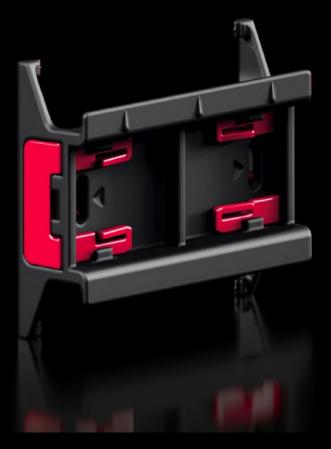

## RX 9365.725 - RiLineX support rail for component adaptor

RiLineX support rails for component adaptors in width 54 mm for 60 mm busbar systems. For mounting top-mounted equipment with snap fastening on component adaptors and component supports.

## Features

| Model No.             | RX 9365.725                                                |
|-----------------------|------------------------------------------------------------|
| Design                | with locking clip                                          |
| Material              | Polyamide (PA 6)<br>Fire protection corresponding to UL 94 |
| Colour                | RAL 9005<br>RAL 35745                                      |
| To fit Model No.      | 9360740<br>9360760<br>9360780                              |
| Dimensions            | Width: 54 mm<br>Height: 10 mm                              |
| Packs of              | 8 pc(s).                                                   |
| Net weight            | 0.08                                                       |
| Gross weight          | 0.107                                                      |
| Customs tariff number | 39269097                                                   |
| ETIM 9                | EC001285                                                   |
|                       |                                                            |