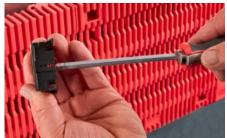

#### RX 9365.744 - RiLineX support rail for component adaptor

RiLineX support rails for component adaptors in width 54 mm for 60 mm busbar systems. Height-adjustable, ideal for securing motor-starter combinations with different mounting levels. For mounting top-mounted equipment with snap fastening on component adaptors and component supports.