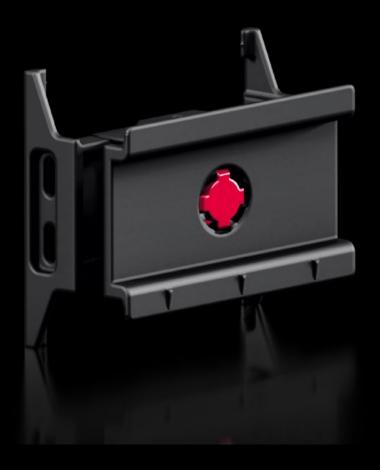

# RiLineX support rail for component adaptor

State: 10.09.2025. (Source: rittal.com/hr-hr)

#### RX 9365.744 - RiLineX support rail for component adaptor

RiLineX support rails for component adaptors in width 54 mm for 60 mm busbar systems. Height-adjustable, ideal for securing motor-starter combinations with different mounting levels. For mounting top-mounted equipment with snap fastening on component adaptors and component supports.