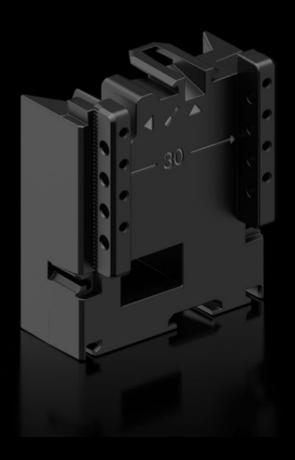

# RX 9365.751 - RiLineX expansion block for component adaptors and component supports

RiLineX extension block, width 54 mm, to extend the component adaptor by 60 mm for busbar systems.

#### **Features**

| Model No.             | RX 9365.751                                             |
|-----------------------|---------------------------------------------------------|
| Material              | Polyamide (PA 6) Fire protection corresponding to UL 94 |
| Colour                | RAL 9005                                                |
| To fit Model No.      | 9360.740<br>9360.760<br>9360.780<br>9360.707            |
| Dimensions            | Width: 54 mm<br>Height: 60 mm                           |
| Packs of              | 8 pc(s).                                                |
| Net weight            | 0.248                                                   |
| Gross weight          | 0.279                                                   |
| Customs tariff number | 39269097                                                |
| ETIM 9                | EC002270                                                |