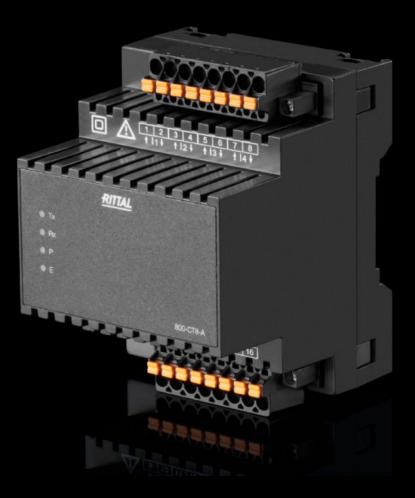

## SV 9393.231 - Current measurement module

To extend the modular network analyser REM 801 with 8 additional current measurement channels.

#### Features

| Model No.                                                             | SV 9393.231                                                                                                                                                                                                                                                                                                                  |
|-----------------------------------------------------------------------|------------------------------------------------------------------------------------------------------------------------------------------------------------------------------------------------------------------------------------------------------------------------------------------------------------------------------|
| Design                                                                | REM 800-CT-8-A                                                                                                                                                                                                                                                                                                               |
|                                                                       | For secondary current transformers (1 A/5 A)                                                                                                                                                                                                                                                                                 |
| Product description                                                   | To extend the modular network analyser REM 801 to a maximum of<br>92 current measuring channels or for connecting remote system<br>parts etc. Up to 10 extension modules, such as current<br>measurement modules with a maximum bus length of 100 m, may<br>be connected via the internal bus or the bus connection modules. |
| Note on Model No.                                                     | Measurement category CAT II                                                                                                                                                                                                                                                                                                  |
| Operating temperature range                                           | -10 °C55 °C                                                                                                                                                                                                                                                                                                                  |
| Storage temperature range                                             | -25 °C70 °C                                                                                                                                                                                                                                                                                                                  |
| Ambient humidity (non-<br>condensing)                                 | 595 %                                                                                                                                                                                                                                                                                                                        |
| Contamination level                                                   | 2                                                                                                                                                                                                                                                                                                                            |
| IP protection category to IEC 60<br>529                               | IP 20                                                                                                                                                                                                                                                                                                                        |
| For mounting on support rails                                         | Yes                                                                                                                                                                                                                                                                                                                          |
| Connection of round conductors,<br>fine wire with wire end ferrule    | 0.2 - 2.5 mm²                                                                                                                                                                                                                                                                                                                |
| Connection of round conductors,<br>fine wire without wire end ferrule | 0.2 mm²                                                                                                                                                                                                                                                                                                                      |
| Connection of round conductors, single-wire                           | 0.2 - 2.5 mm²                                                                                                                                                                                                                                                                                                                |
| Connection of round conductors,<br>multi-wire                         | 0.2 - 2.5 mm²                                                                                                                                                                                                                                                                                                                |
|                                                                       |                                                                                                                                                                                                                                                                                                                              |