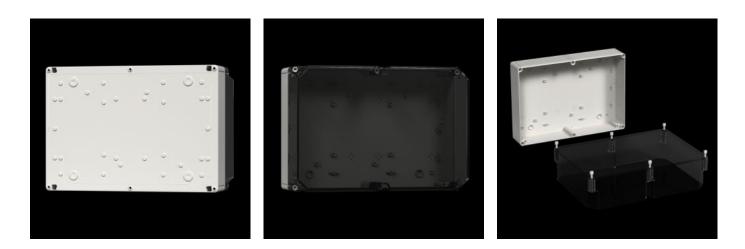

# PK 9507.000 - Polycarbonate enclosures PK without knockouts

Wall-mounted enclosure of fibreglass-reinforced polycarbonate. Protection category IP 66. Covers feature quick-release fasteners for speedy maintenance. Self-extinguishing material for safety.

#### Features

| Model No.                         | PK 9507.000                                                                                                                   |
|-----------------------------------|-------------------------------------------------------------------------------------------------------------------------------|
| Design                            | PK enclosure with solid cover                                                                                                 |
| Product description               | Use within the ambient temperature range: -35 °C+80 °C. The specified temperatures may be limited by the installed equipment. |
| Material                          | Enclosure: Fibreglass-reinforced polycarbonate                                                                                |
|                                   | Cover grey: Fibreglass-reinforced polycarbonate, all-round foamed-                                                            |
|                                   | in PU seal                                                                                                                    |
|                                   | Cover screws: Polyamide                                                                                                       |
|                                   | Insulating bungs: Polyethylene                                                                                                |
| Colour                            | RAL 7035                                                                                                                      |
| Supply includes                   | Enclosure with cover                                                                                                          |
|                                   | Cover screws                                                                                                                  |
|                                   | Insulating bungs for wall mounting screws                                                                                     |
| Protection category NEMA          | NEMA 4X                                                                                                                       |
| Protection category to IEC 60 529 | IP 66                                                                                                                         |
| IK Code                           | IK08                                                                                                                          |
|                                   |                                                                                                                               |