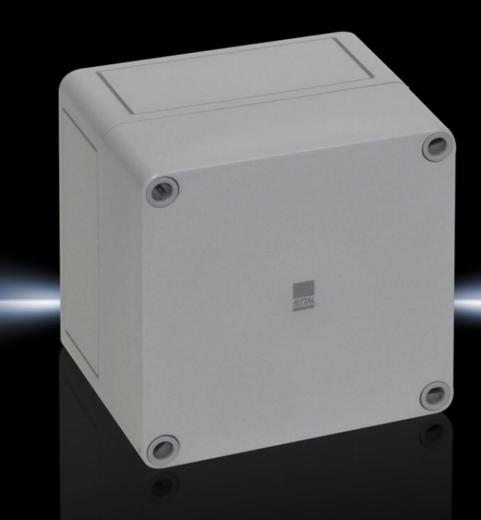

# PK 9507.000 - Polycarbonate enclosures PK without knockouts

Wall-mounted enclosure of fibreglass-reinforced polycarbonate. Protection category IP 66. Covers feature quick-release fasteners for speedy maintenance. Self-extinguishing material for safety.

#### Features

| Model No.                         | PK 9507.000                                                                                                                   |
|-----------------------------------|-------------------------------------------------------------------------------------------------------------------------------|
| Design                            | PK enclosure with solid cover                                                                                                 |
| Product description               | Use within the ambient temperature range: -35 °C+80 °C. The specified temperatures may be limited by the installed equipment. |
| Material                          | Enclosure: Fibreglass-reinforced polycarbonate                                                                                |
|                                   | Cover grey: Fibreglass-reinforced polycarbonate, all-round foamed-                                                            |
|                                   | in PU seal                                                                                                                    |
|                                   | Cover screws: Polyamide                                                                                                       |
|                                   | Insulating bungs: Polyethylene                                                                                                |
| Colour                            | RAL 7035                                                                                                                      |
| Supply includes                   | Enclosure with cover                                                                                                          |
|                                   | Cover screws                                                                                                                  |
|                                   | Insulating bungs for wall mounting screws                                                                                     |
| Protection category NEMA          | NEMA 4X                                                                                                                       |
| Protection category to IEC 60 529 | IP 66                                                                                                                         |
| IK Code                           | IK08                                                                                                                          |
|                                   |                                                                                                                               |

### Features

| Dimensions                  | Width: 110 mm  |
|-----------------------------|----------------|
|                             | Height: 110 mm |
|                             | Depth: 90 mm   |
| Operating temperature range | -35 °C80 °C    |
| Basic material              | Polycarbonate  |
| Packs of                    | 6 pc(s).       |
| Net weight                  | 1.626          |
| Gross weight                | 1.823          |
| Customs tariff number       | 94037000       |
| EAN                         | 4028177139213  |
| ETIM 9                      | EC000261       |
| ECLASS 8.0                  | 27180101       |
|                             |                |