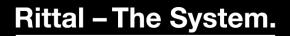

# PK 9514.000 - Polycarbonate enclosures PK without knockouts

Wall-mounted enclosure of fibreglass-reinforced polycarbonate. Protection category IP 66. Covers feature quick-release fasteners for speedy maintenance. Self-extinguishing material for safety.

#### Features

| Model No.                         | PK 9514.000                                                                                                                   |
|-----------------------------------|-------------------------------------------------------------------------------------------------------------------------------|
| Design                            | PK enclosure with solid cover                                                                                                 |
| Product description               | Use within the ambient temperature range: -35 °C+80 °C. The specified temperatures may be limited by the installed equipment. |
| Material                          | Enclosure: Fibreglass-reinforced polycarbonate                                                                                |
|                                   | Cover grey: Fibreglass-reinforced polycarbonate, all-round foamed                                                             |
|                                   | in PU seal                                                                                                                    |
|                                   | Cover screws: Polyamide                                                                                                       |
|                                   | Insulating bungs: Polyethylene                                                                                                |
| Colour                            | RAL 7035                                                                                                                      |
| Supply includes                   | Enclosure with cover                                                                                                          |
|                                   | Cover screws                                                                                                                  |
|                                   | Insulating bungs for wall mounting screws                                                                                     |
| Protection category NEMA          | NEMA 4X                                                                                                                       |
| Protection category to IEC 60 529 | IP 66                                                                                                                         |
| IK Code                           | IK08                                                                                                                          |
|                                   |                                                                                                                               |