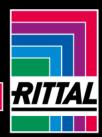

# PK 9514.000 - Polycarbonate enclosures PK without knockouts

Wall-mounted enclosure of fibreglass-reinforced polycarbonate. Protection category IP 66. Covers feature quick-release fasteners for speedy maintenance. Self-extinguishing material for safety.

#### Features

| Model No.                         | PK 9514.000                                                                                                                   |
|-----------------------------------|-------------------------------------------------------------------------------------------------------------------------------|
| Design                            | PK enclosure with solid cover                                                                                                 |
| Product description               | Use within the ambient temperature range: -35 °C+80 °C. The specified temperatures may be limited by the installed equipment. |
| Material                          | Enclosure: Fibreglass-reinforced polycarbonate                                                                                |
|                                   | Cover grey: Fibreglass-reinforced polycarbonate, all-round foamed                                                             |
|                                   | in PU seal                                                                                                                    |
|                                   | Cover screws: Polyamide                                                                                                       |
|                                   | Insulating bungs: Polyethylene                                                                                                |
| Colour                            | RAL 7035                                                                                                                      |
| Supply includes                   | Enclosure with cover                                                                                                          |
|                                   | Cover screws                                                                                                                  |
|                                   | Insulating bungs for wall mounting screws                                                                                     |
| Protection category NEMA          | NEMA 4X                                                                                                                       |
| Protection category to IEC 60 529 | IP 66                                                                                                                         |
| IK Code                           | IK08                                                                                                                          |
|                                   |                                                                                                                               |