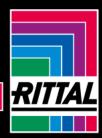

# PK 9517.000 - Polycarbonate enclosures PK without knockouts

Wall-mounted enclosure of fibreglass-reinforced polycarbonate. Protection category IP 66. Covers feature quick-release fasteners for speedy maintenance. Self-extinguishing material for safety.

#### Features

| Model No.                         | PK 9517.000                                                                                                                   |
|-----------------------------------|-------------------------------------------------------------------------------------------------------------------------------|
| Design                            | PK enclosure with solid cover                                                                                                 |
| Product description               | Use within the ambient temperature range: -35 °C+80 °C. The specified temperatures may be limited by the installed equipment. |
| Material                          | Enclosure: Fibreglass-reinforced polycarbonate                                                                                |
|                                   | Cover grey: Fibreglass-reinforced polycarbonate, all-round foamed                                                             |
|                                   | in PU seal                                                                                                                    |
|                                   | Cover screws: Polyamide                                                                                                       |
|                                   | Insulating bungs: Polyethylene                                                                                                |
| Colour                            | RAL 7035                                                                                                                      |
| Supply includes                   | Enclosure with cover                                                                                                          |
|                                   | Cover screws                                                                                                                  |
|                                   | Insulating bungs for wall mounting screws                                                                                     |
| Protection category NEMA          | NEMA 4X                                                                                                                       |
| Protection category to IEC 60 529 | IP 66                                                                                                                         |
| IK Code                           | IK08                                                                                                                          |
|                                   |                                                                                                                               |

### Tender text

Polycarbonate Housings without knockouts

Polycarbonate enclosure with solid cover without knockouts Enclosure: Fibreglass-reinforced polycarbonate without knockouts for cable entry Cover: Fibreglass-reinforced polycarbonate all-round foamed-in PU seal Cover screws: Polyamide Insulating bungs: Polyethylene Supply includes: Cover screws Insulating bungs for wall mounting screws Accessories: Wall mounting bracket Protection category to IEC 60 529: IP 66 Protection category NEMA: NEMA 4X Colour: similar to RAL 7035 Dimensions (W x H x T): 182 x 180 x 90 mm