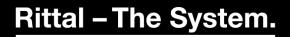

# PK 9517.000 - Polycarbonate enclosures PK without knockouts

Wall-mounted enclosure of fibreglass-reinforced polycarbonate. Protection category IP 66. Covers feature quick-release fasteners for speedy maintenance. Self-extinguishing material for safety.

#### Features

| Model No.                         | PK 9517.000                                                                                                                   |
|-----------------------------------|-------------------------------------------------------------------------------------------------------------------------------|
| Design                            | PK enclosure with solid cover                                                                                                 |
| Product description               | Use within the ambient temperature range: -35 °C+80 °C. The specified temperatures may be limited by the installed equipment. |
| Material                          | Enclosure: Fibreglass-reinforced polycarbonate                                                                                |
|                                   | Cover grey: Fibreglass-reinforced polycarbonate, all-round foamed                                                             |
|                                   | in PU seal                                                                                                                    |
|                                   | Cover screws: Polyamide                                                                                                       |
|                                   | Insulating bungs: Polyethylene                                                                                                |
| Colour                            | RAL 7035                                                                                                                      |
| Supply includes                   | Enclosure with cover                                                                                                          |
|                                   | Cover screws                                                                                                                  |
|                                   | Insulating bungs for wall mounting screws                                                                                     |
| Protection category NEMA          | NEMA 4X                                                                                                                       |
| Protection category to IEC 60 529 | IP 66                                                                                                                         |
| IK Code                           | IK08                                                                                                                          |
|                                   |                                                                                                                               |

#### Features

| Dimensions                  | Width: 182 mm  |
|-----------------------------|----------------|
|                             | Height: 180 mm |
|                             | Depth: 90 mm   |
| Operating temperature range | -35 °C80 °C    |
| Basic material              | Polycarbonate  |
| Packs of                    | 1 pc(s).       |
| Net weight                  | 0.542          |
| Gross weight                | 0.64           |
| Customs tariff number       | 94037000       |
| EAN                         | 4028177139619  |
| ETIM 9                      | EC000261       |
| ECLASS 8.0                  | 27180101       |
|                             |                |