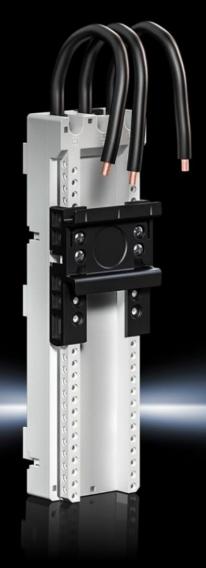

## SV 9635.350 - Component adaptor 3-pole

For assembly of switchgear and protective gear.

#### **Features**

| SV 9635.350                                                                          |
|--------------------------------------------------------------------------------------|
|                                                                                      |
| Comfort                                                                              |
| For mechanical attachment and direct contacting of electrical equipment on the board |
| Polyamide Fire protection corresponding to UL 94                                     |
| RAL 7035                                                                             |
| The technical data may vary for UL applications                                      |
| 32 A                                                                                 |
| 600 V (DC), 3~<br>690 V (AC), 3~                                                     |
| 3-pole                                                                               |
| Rated operating voltage (max.) UL: 600 V AC                                          |
| AWG 10                                                                               |
| 160 mm                                                                               |
| 1 / 10 mm                                                                            |
| adjustable                                                                           |
| Width: 45 mm<br>Height: 160 mm<br>Depth: 34.5 mm                                     |
| 4 pc(s).                                                                             |
| 0.56                                                                                 |
| 0.582                                                                                |
| 0.055                                                                                |
|                                                                                      |