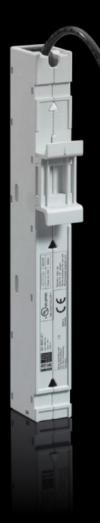

### SV 9635.371 - Component adaptor 1-pole

For assembly of switchgear and protective gear.

#### Features

| Model No.                    | SV 9635.371                                                                                                                            |
|------------------------------|----------------------------------------------------------------------------------------------------------------------------------------|
| Design                       | L1                                                                                                                                     |
| Function principle           | For mechanical attachment and direct contacting of electrical equipment on the board                                                   |
| Material                     | Polyamide<br>Fire protection corresponding to UL 94                                                                                    |
| Colour                       | RAL 7035                                                                                                                               |
| Note                         | Different adaptor versions are required depending on the preferred phase connection<br>The technical data may vary for UL applications |
| Rated current max.           | 16 A                                                                                                                                   |
| Rated operating voltage      | 690 V (AC), 1~                                                                                                                         |
| Number of poles              | Single-pole                                                                                                                            |
| Connection cables (AWG)      | AWG 14                                                                                                                                 |
| Length of connection cable   | 100 mm                                                                                                                                 |
| Support rails Qty/height     | 1 / 10 mm                                                                                                                              |
| Support rail type            | static                                                                                                                                 |
| Dimensions                   | Width: 18 mm<br>Height: 160 mm<br>Depth: 35 mm                                                                                         |
| Packs of                     | 6 pc(s).                                                                                                                               |
| Net weight                   | 0.3                                                                                                                                    |
| Gross weight                 | 0.358                                                                                                                                  |
| Copper weight (kg per piece) | 0.006                                                                                                                                  |
|                              |                                                                                                                                        |