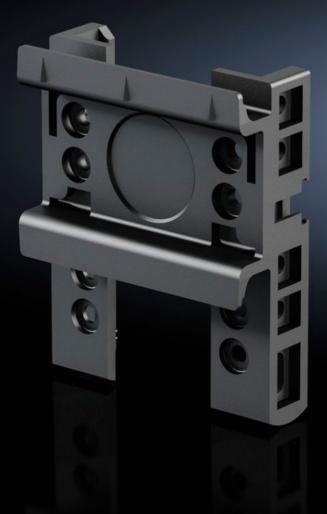

## SV 9635.600 - Support rail for Comfort component adaptors

For attaching starter and reverser combinations on Comfort component adaptors with adjustable support rail.

## Features

| Model No.             | SV 9635.600                                            |
|-----------------------|--------------------------------------------------------|
| Product description   | For attaching equipment and reverser combinations.     |
| Material              | Polyamide<br>Fire protection corresponding to UL 94-V0 |
| Colour                | RAL 9005                                               |
| Supply includes       | Assembly parts                                         |
| Dimensions            | Width: 45 mm<br>Height: 56 mm                          |
| Packs of              | 10 pc(s).                                              |
| Net weight            | 0.1                                                    |
| Gross weight          | 0.143                                                  |
| Customs tariff number | 85469010                                               |
| EAN                   | 4028177817241                                          |
| ETIM 9                | EC001285                                               |
| ECLASS 8.0            | 27141143                                               |
|                       |                                                        |