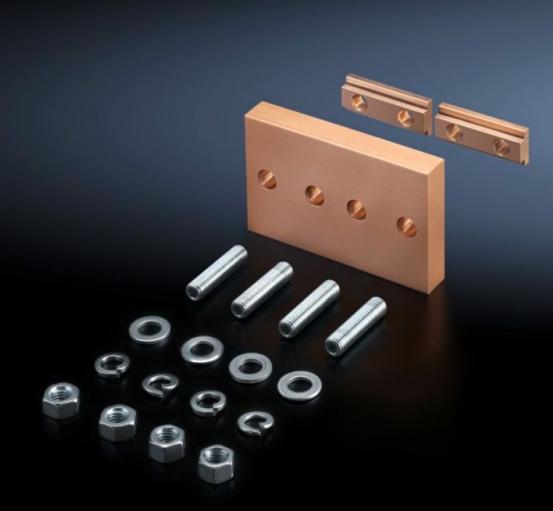

# SV 9640.191 - Longitudinal connector E-Cu

For simple baying connection of Maxi-PLS busbars.

#### Features

| Model No.                    | SV 9640.191                                                          |
|------------------------------|----------------------------------------------------------------------|
| Applications                 | For simple baying connection of Maxi-PLS busbars                     |
| Material                     | E-Cu                                                                 |
| Supply includes              | Longitudinal connectors<br>Sliding blocks<br>Bolts<br>Assembly parts |
| To fit busbars               | Maxi-PLS 45<br>Maxi-PLS 45 S                                         |
| Packs of                     | 1 pc(s).                                                             |
| Net weight                   | 1.7                                                                  |
| Gross weight                 | 1.723                                                                |
| Copper weight (kg per piece) | 1.52                                                                 |
| Customs tariff number        | 73182900                                                             |
| EAN                          | 4028177642959                                                        |
| ETIM 9                       | EC001900                                                             |
| ECLASS 8.0                   | 27400613                                                             |
|                              |                                                                      |