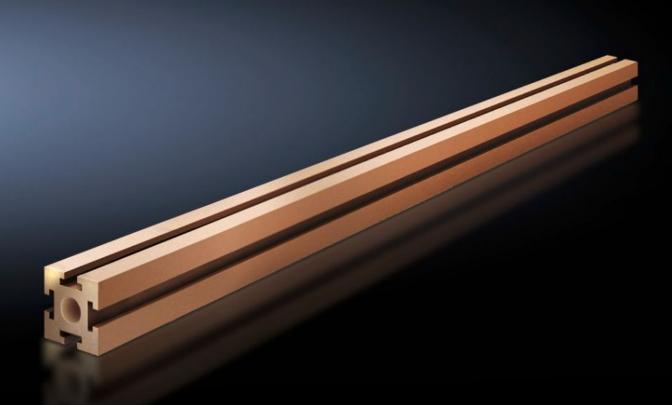

## SV 9640.202 - Maxi-PLS busbar, E-Cu for Maxi-PLS 45 system

Size: 45x45 mm, bar cross-section: 1354 mm<sup>2</sup>

## Features

| SV 9640.202                                |
|--------------------------------------------|
| For assembling cable connection systems.   |
| E-Cu                                       |
| 1.354 mm²                                  |
| 451 mm                                     |
| May be cut individually to required length |
| Width: = 600 mm                            |
| 1 pc(s).                                   |
| 5.461                                      |
| 5.461                                      |
| 5.46                                       |
| 74071000                                   |
| 4028177940154                              |
| EC001522                                   |
| 27370303                                   |
|                                            |