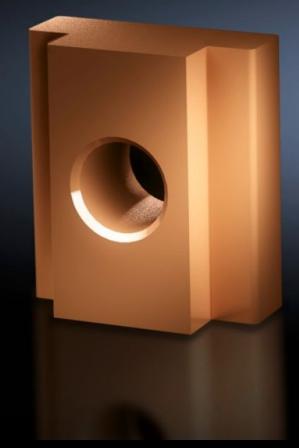

## SV 9640.970 - Sliding block for Maxi-PLS busbars

For sliding into the Maxi-PLS busbar section at the sides.

#### **Features**

| Model No.                    | SV 9640.970                                                                                                                                                             |
|------------------------------|-------------------------------------------------------------------------------------------------------------------------------------------------------------------------|
| Product description          | For attaching flat copper bars and connection components to Maxi-<br>PLS busbars. For sliding into the busbar section at the side and<br>tightening the threaded bolts. |
| Material                     | Sliding block: Copper alloy                                                                                                                                             |
| Length                       | 20 mm                                                                                                                                                                   |
| To fit busbars               | Maxi-PLS 45 S/45                                                                                                                                                        |
| Dimensions                   | Thread: M8                                                                                                                                                              |
| Packs of                     | 15 pc(s).                                                                                                                                                               |
| Net weight                   | 0.225                                                                                                                                                                   |
| Gross weight                 | 0.276                                                                                                                                                                   |
| Copper weight (kg per piece) | 0.02                                                                                                                                                                    |
| Customs tariff number        | 74198090                                                                                                                                                                |
| EAN                          | 4028177238817                                                                                                                                                           |
| ETIM 9                       | EC002270                                                                                                                                                                |
| ECLASS 8.0                   | 27400613                                                                                                                                                                |