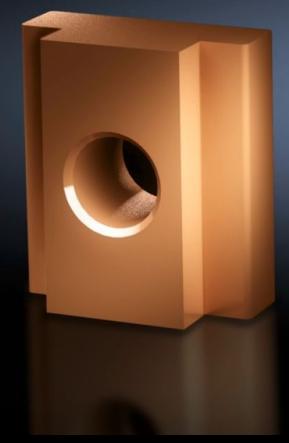

## SV 9640.980 - Sliding block for Maxi-PLS busbars

For sliding into the Maxi-PLS busbar section at the sides.

#### **Features**

| Model No.                    | SV 9640.980                                                                                                                                                             |
|------------------------------|-------------------------------------------------------------------------------------------------------------------------------------------------------------------------|
| Product description          | For attaching flat copper bars and connection components to Maxi-<br>PLS busbars. For sliding into the busbar section at the side and<br>tightening the threaded bolts. |
| Material                     | Sliding block: Copper alloy                                                                                                                                             |
| Length                       | 25 mm                                                                                                                                                                   |
| To fit busbars               | Maxi-PLS 45 S/45                                                                                                                                                        |
| Dimensions                   | Thread: M10                                                                                                                                                             |
| Packs of                     | 15 pc(s).                                                                                                                                                               |
| Net weight                   | 0.285                                                                                                                                                                   |
| Gross weight                 | 0.333                                                                                                                                                                   |
| Copper weight (kg per piece) | 0.02                                                                                                                                                                    |
| Customs tariff number        | 74198090                                                                                                                                                                |
| EAN                          | 4028177238824                                                                                                                                                           |
| ETIM 9                       | EC002270                                                                                                                                                                |
| ECLASS 8.0                   | 27400613                                                                                                                                                                |