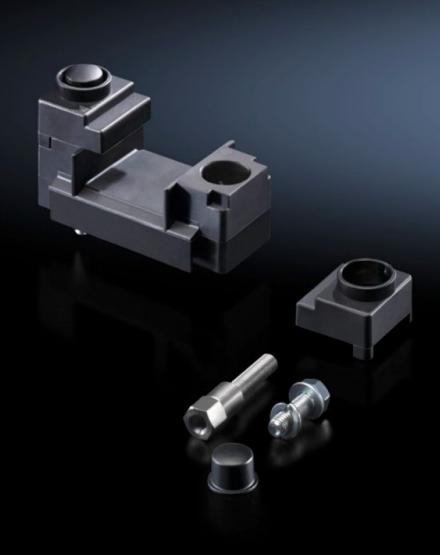

# Busbar support, suitable for top mounting

State: 03.08.2025. (Source: rittal.com/hr-hr)

# SV 9649.160 - Busbar support, suitable for top mounting

For the attachment of Maxi-PLS busbars, by inserting into the supports, not suitable for top-mounting.