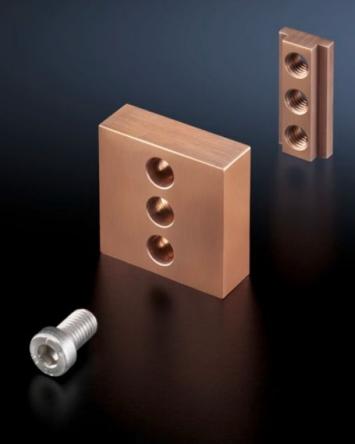

# SV 9650.181 - Contact piece

For contacting the connection brackets to the Maxi-PLS busbars.

#### **Features**

| Model No.                    | SV 9650.181                                                    |
|------------------------------|----------------------------------------------------------------|
| Applications                 | For contacting the connection brackets to the Maxi-PLS busbars |
| Material                     | E-Cu                                                           |
| Supply includes              | Contact piece<br>Sliding block                                 |
|                              | Assembly parts                                                 |
| To fit busbars               | Maxi-PLS 3200                                                  |
| Packs of                     | 1 pc(s).                                                       |
| Net weight                   | 1.1                                                            |
| Gross weight                 | 1.124                                                          |
| Copper weight (kg per piece) | 1.08                                                           |
| Customs tariff number        | 74198090                                                       |
| EAN                          | 4028177643031                                                  |
| ETIM 9                       | EC002525                                                       |
| ECLASS 8.0                   | 27400613                                                       |
|                              |                                                                |