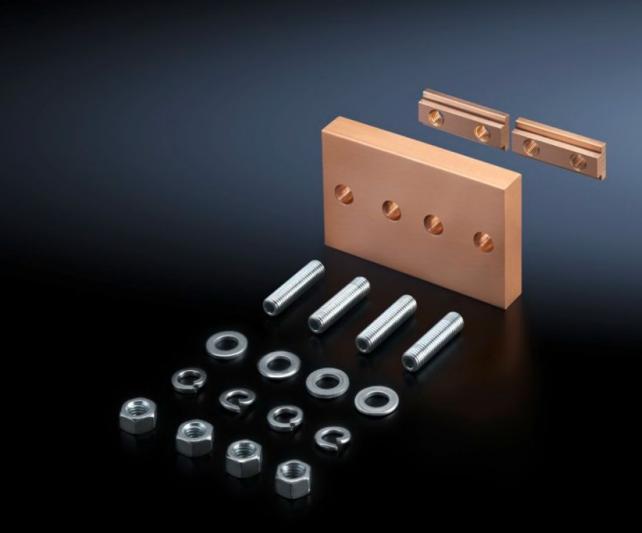

# SV 9650.191 - Longitudinal connector E-Cu

For simple baying connection of Maxi-PLS busbars.

#### **Features**

| SV 9650.191                                                 |
|-------------------------------------------------------------|
| For simple baying connection of Maxi-PLS busbars            |
| E-Cu                                                        |
| Longitudinal connectors Sliding blocks Bolts Assembly parts |
| Maxi-PLS 60                                                 |
| 1 pc(s).                                                    |
| 2.21                                                        |
| 2.221                                                       |
| 1.87                                                        |
| 74198090                                                    |
| 4028177643048                                               |
| EC002525                                                    |
| 27400613                                                    |
|                                                             |