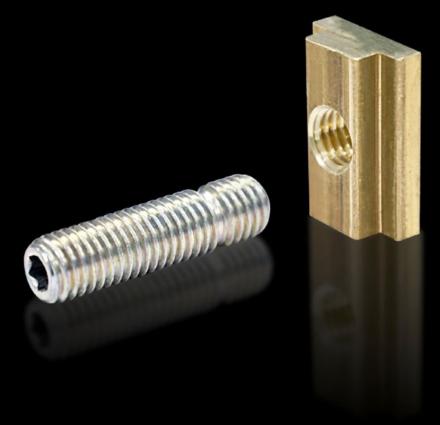

### SV 9650.370 - Terminal studs for Maxi-PLS

For connecting cables with ring terminals

#### **Features**

| Model No.             | SV 9650.370                                |
|-----------------------|--------------------------------------------|
| Product description   | For connecting cables with ring terminals. |
| Material              | Terminal stud: Steel, zinc-plated          |
|                       | Sliding block: Copper alloy                |
| Supply includes       | Terminal studs                             |
|                       | Sliding blocks                             |
|                       | Assembly parts                             |
| To fit busbars        | Maxi-PLS 60                                |
| Dimensions            | Thread: M12                                |
|                       | Thread length: 32 mm                       |
| Packs of              | 3 pc(s).                                   |
| Net weight            | 0.3                                        |
| Gross weight          | 0.347                                      |
| Customs tariff number | 73181535                                   |
| EAN                   | 4028177239548                              |
| ETIM 9                | EC002498                                   |
| ECLASS 8.0            | 27379201                                   |
|                       |                                            |