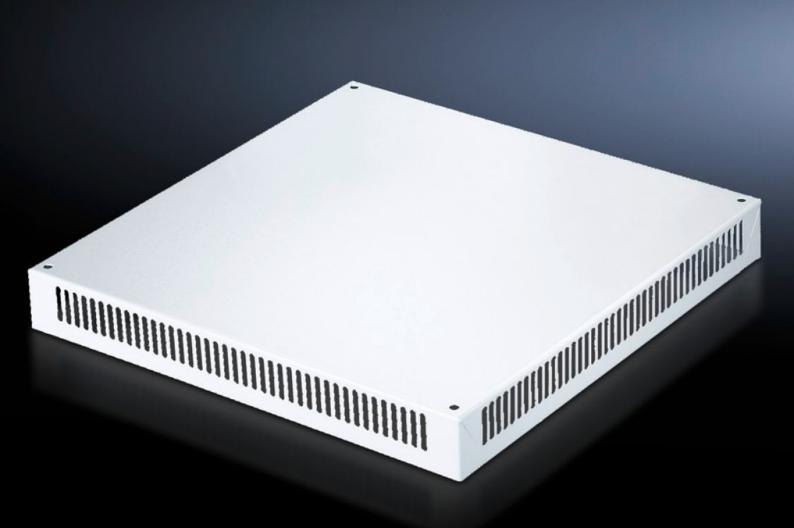

## SV 9659.525 Roof plate IP 2X with ventilation hole

State: 23.08.2025. (Source: rittal.com/hr-hr)

## SV 9659.525 - Roof plate IP 2X with ventilation hole for TS

For enclosures without roof plate and in exchange for the standard roof in other TS enclosures.

## **Features**

| Model No.             | SV 9659.525                                                                                     |
|-----------------------|-------------------------------------------------------------------------------------------------|
| Applications          | For enclosures without roof plate and in exchange for the standard roof in other TS enclosures. |
| Material              | Sheet steel, 1.5 mm                                                                             |
| Surface finish        | Textured paint                                                                                  |
| Colour                | RAL 7035                                                                                        |
| Supply includes       | Assembly parts                                                                                  |
| Build-up height       | 72 mm                                                                                           |
| To fit                | Width: = 600 mm<br>Depth: = 800 mm                                                              |
| Packs of              | 1 pc(s).                                                                                        |
| Net weight            | 7.8                                                                                             |
| Gross weight          | 8.1                                                                                             |
| Customs tariff number | 94039910                                                                                        |
| EAN                   | 4028177465091                                                                                   |
| ETIM 9                | EC000744                                                                                        |
| ECLASS 8.0            | 27182405                                                                                        |
|                       |                                                                                                 |