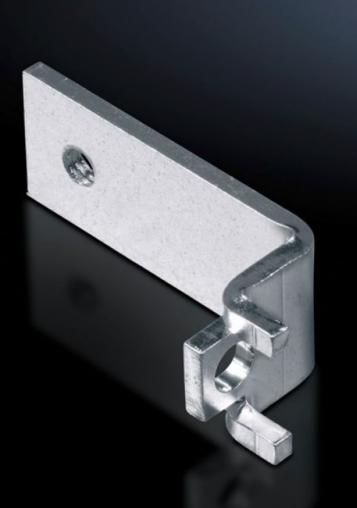

## SV 9660.090 - Mounting bracket for contact hazard protection cover

For the attachment of contact hazard protection covers.

## Features

| Model No.                     | SV 9660.090                                                                                                    |
|-------------------------------|----------------------------------------------------------------------------------------------------------------|
| Product description           | For the attachment of contact hazard protection covers. Tapped hole M6.                                        |
| Material                      | Sheet steel                                                                                                    |
| Surface finish                | Zinc-plated                                                                                                    |
| Supply includes               | Assembly screws                                                                                                |
| Assembly instruction          | The mounting bracket is fitted to the enclosure frame.                                                         |
| Packs of                      | 24 pc(s).                                                                                                      |
| Net weight                    | 0.864                                                                                                          |
| Gross weight                  | 0.97                                                                                                           |
| PCF per pack (cradle-to-gate) | 3.7 kg CO2 eq (Cat B)                                                                                          |
| Note on PCF category          | Category B: PCF value (cradle-to-gate) based on the product weight, approximately calculated and self-declared |
| Customs tariff number         | 73182900                                                                                                       |
| EAN                           | 4028177448322                                                                                                  |
| ETIM 9                        | EC002620                                                                                                       |
| ECLASS 8.0                    | 27400613                                                                                                       |
|                               |                                                                                                                |