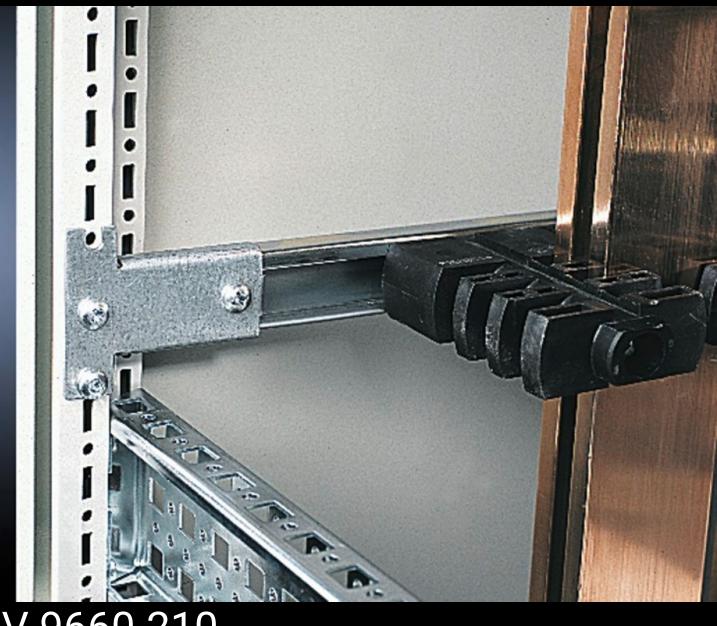

## SV 9660.210 - C rails for stacking insulator

For attaching cables and lines and for mounting stacking insulators.

## **Features**

| Model No.             | SV 9660.210                                                          |
|-----------------------|----------------------------------------------------------------------|
| Product description   | For attaching cables and lines and for mounting stacking insulators. |
| Material              | Sheet steel                                                          |
| Supply includes       | 4 C rails                                                            |
|                       | 8 brackets                                                           |
|                       | Assembly parts                                                       |
| To fit                | Enclosure type: TS                                                   |
|                       | SE                                                                   |
|                       | Width: = 600 mm                                                      |
|                       | Depth: = 600 mm                                                      |
| Packs of              | 4 pc(s).                                                             |
| Net weight            | 2.148                                                                |
| Gross weight          | 2.348                                                                |
| Customs tariff number | 73269098                                                             |
| EAN                   | 4028177296473                                                        |
| ETIM 9                | EC002525                                                             |
| ECLASS 8.0            | 27400501                                                             |