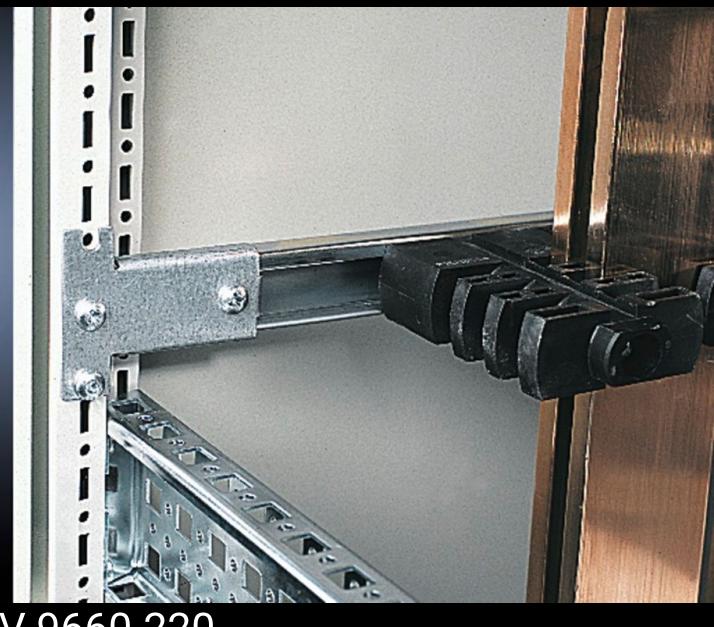

## SV 9660.220 - C rails for stacking insulator

For attaching cables and lines and for mounting stacking insulators.

## **Features**

| Model No.             | SV 9660.220                                                          |
|-----------------------|----------------------------------------------------------------------|
| Product description   | For attaching cables and lines and for mounting stacking insulators. |
| Material              | Sheet steel                                                          |
| Supply includes       | 4 C rails                                                            |
|                       | 8 brackets                                                           |
|                       | Assembly parts                                                       |
| To fit                | Enclosure type: TS                                                   |
|                       | SE                                                                   |
|                       | Width: = 800 mm                                                      |
|                       | Depth: = 800 mm                                                      |
| Packs of              | 4 pc(s).                                                             |
| Net weight            | 2.756                                                                |
| Gross weight          | 2.957                                                                |
| Customs tariff number | 73269098                                                             |
| EAN                   | 4028177296466                                                        |
| ETIM 9                | EC002525                                                             |
| ECLASS 8.0            | 27400501                                                             |