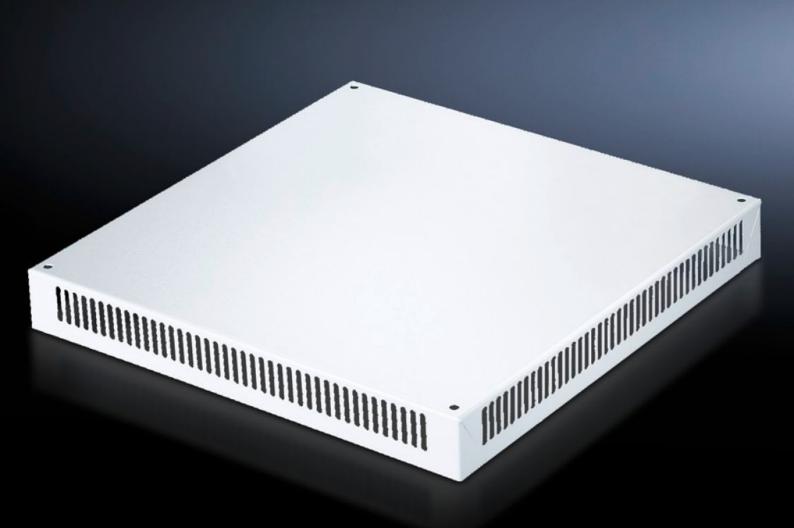

## SV 9660.235 Roof plate IP 2X with ventilation hole

State: 24.08.2025. (Source: rittal.com/hr-hr)

## SV 9660.235 - Roof plate IP 2X with ventilation hole for TS

For enclosures without roof plate and in exchange for the standard roof in other TS enclosures.

## **Features**

| Model No.             | SV 9660.235                                                                                     |
|-----------------------|-------------------------------------------------------------------------------------------------|
| Applications          | For enclosures without roof plate and in exchange for the standard roof in other TS enclosures. |
| Material              | Sheet steel, 1.5 mm                                                                             |
| Surface finish        | Textured paint                                                                                  |
| Colour                | RAL 7035                                                                                        |
| Supply includes       | Assembly parts                                                                                  |
| Build-up height       | 72 mm                                                                                           |
| To fit                | Width: = 600 mm<br>Depth: = 600 mm                                                              |
| Packs of              | 1 pc(s).                                                                                        |
| Net weight            | 5.924                                                                                           |
| Gross weight          | 6.66                                                                                            |
| Customs tariff number | 94039910                                                                                        |
| EAN                   | 4028177464940                                                                                   |
| ETIM 9                | EC000744                                                                                        |
| ECLASS 8.0            | 27182405                                                                                        |
|                       |                                                                                                 |