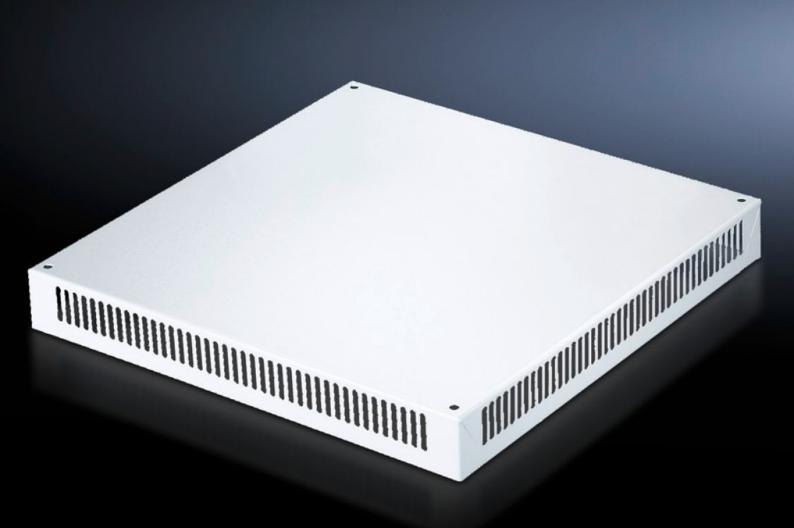

## SV 9660.255 Roof plate IP 2X with ventilation hole

State: 24.08.2025. (Source: rittal.com/hr-hr)

## SV 9660.255 - Roof plate IP 2X with ventilation hole for TS

For enclosures without roof plate and in exchange for the standard roof in other TS enclosures.

## **Features**

| Model No.             | SV 9660.255                                                                                     |
|-----------------------|-------------------------------------------------------------------------------------------------|
| Applications          | For enclosures without roof plate and in exchange for the standard roof in other TS enclosures. |
| Material              | Sheet steel, 1.5 mm                                                                             |
| Surface finish        | Textured paint                                                                                  |
| Colour                | RAL 7035                                                                                        |
| Supply includes       | Assembly parts                                                                                  |
| Build-up height       | 72 mm                                                                                           |
| To fit                | Width: = 1,000 mm<br>Depth: = 600 mm                                                            |
| Packs of              | 1 pc(s).                                                                                        |
| Net weight            | 9.434                                                                                           |
| Gross weight          | 9.931                                                                                           |
| Customs tariff number | 94039910                                                                                        |
| EAN                   | 4028177464964                                                                                   |
| ETIM 9                | EC000744                                                                                        |
| ECLASS 8.0            | 27182405                                                                                        |
|                       |                                                                                                 |