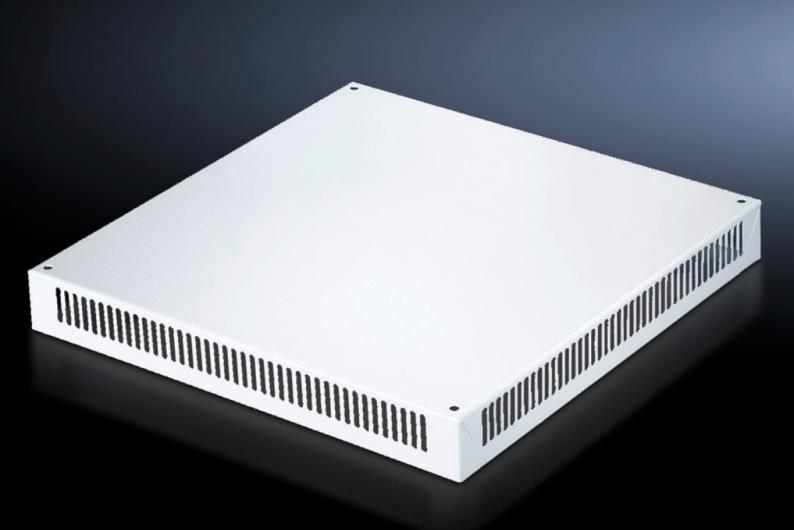

## SV 9660.265 Roof plate IP 2X with ventilation hole

State: 21.05.2024. (Source: rittal.com/hr-hr)

## SV 9660.265 - Roof plate IP 2X with ventilation hole for TS

For enclosures without roof plate and in exchange for the standard roof in other TS enclosures.

## **Features**

| Model No.             | SV 9660.265                                                                                     |
|-----------------------|-------------------------------------------------------------------------------------------------|
| Applications          | For enclosures without roof plate and in exchange for the standard roof in other TS enclosures. |
| Material              | Sheet steel, 1.5 mm                                                                             |
| Surface finish        | Textured paint                                                                                  |
| Colour                | RAL 7035                                                                                        |
| Supply includes       | Assembly parts                                                                                  |
| Build-up height       | 72 mm                                                                                           |
| To fit                | Width: = 1,200 mm<br>Depth: = 600 mm                                                            |
| Packs of              | 1 pc(s).                                                                                        |
| Weight/pack           | 12 kg                                                                                           |
| Customs tariff number | 94039910                                                                                        |
| EAN                   | 4028177464971                                                                                   |
| ETIM 7.0              | EC000744                                                                                        |
| ECLASS 8.0            | 27182405                                                                                        |