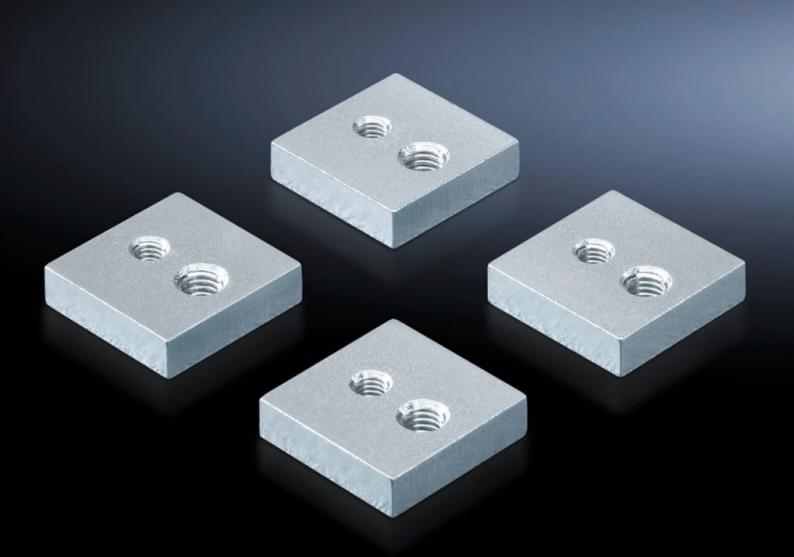

## SV 9660.970 - Attachment set for air circuit-breaker installation

For attaching air circuit-breakers (ACB) to air circuit-breaker support bars.

## **Features**

| Model No.             | SV 9660.970                                                                   |
|-----------------------|-------------------------------------------------------------------------------|
| Product description   | For attaching air circuit-breakers (ACB) to air circuit-breaker support bars. |
| Material              | Steel                                                                         |
| Surface finish        | Zinc-plated                                                                   |
| Supply includes       | 4 threaded plates (M8/M12)                                                    |
| Packs of              | 1 pc(s).                                                                      |
| Net weight            | 0.42                                                                          |
| Gross weight          | 0.45                                                                          |
| Customs tariff number | 73182900                                                                      |
| EAN                   | 4028177490178                                                                 |
| ETIM 9                | EC002525                                                                      |
| ECLASS 8.0            | 27400613                                                                      |
|                       |                                                                               |