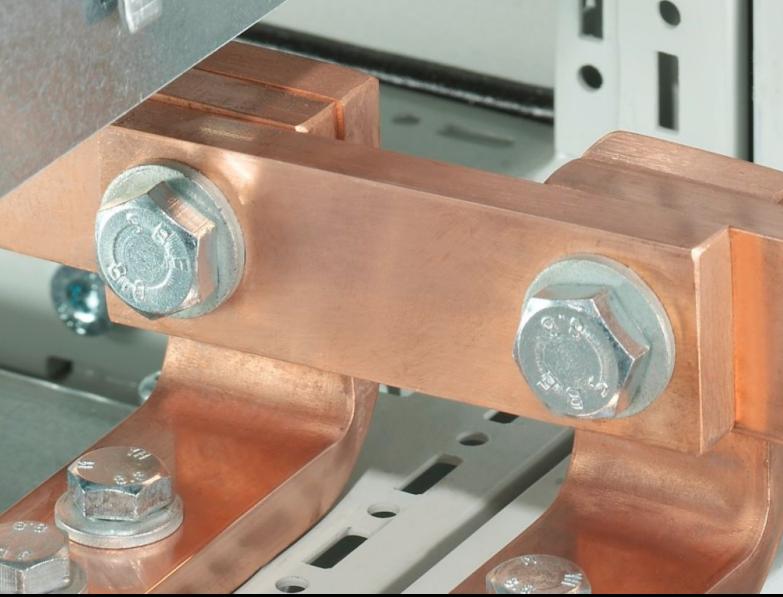

### SV 9661.150 - Baying bracket E-Cu

The PE/PEN combination, comprising busbars, combination angles and baying brackets, supports type-tested configurations to IEC 61 439-1.

#### Features

| Model No.                    | SV 9661.150                                                                                                   |
|------------------------------|---------------------------------------------------------------------------------------------------------------|
| Product description          | For connecting rectangular busbars from enclosure to enclosure ir conjunction with PE/PEN combination angles. |
| Material                     | E-Cu                                                                                                          |
| To fit busbars               | Busbar E-Cu with integral punchings                                                                           |
| Dimensions                   | Length: 88 mm                                                                                                 |
| To fit busbars               | Width: 80<br>Height: 10 mm                                                                                    |
| Packs of                     | 4 pc(s).                                                                                                      |
| Net weight                   | 2.6                                                                                                           |
| Gross weight                 | 3.08                                                                                                          |
| Copper weight (kg per piece) | 0.52                                                                                                          |
| Customs tariff number        | 74198090                                                                                                      |
| EAN                          | 4028177494701                                                                                                 |
| ETIM 9                       | EC002270                                                                                                      |
| ECLASS 8.0                   | 27409221                                                                                                      |
|                              |                                                                                                               |