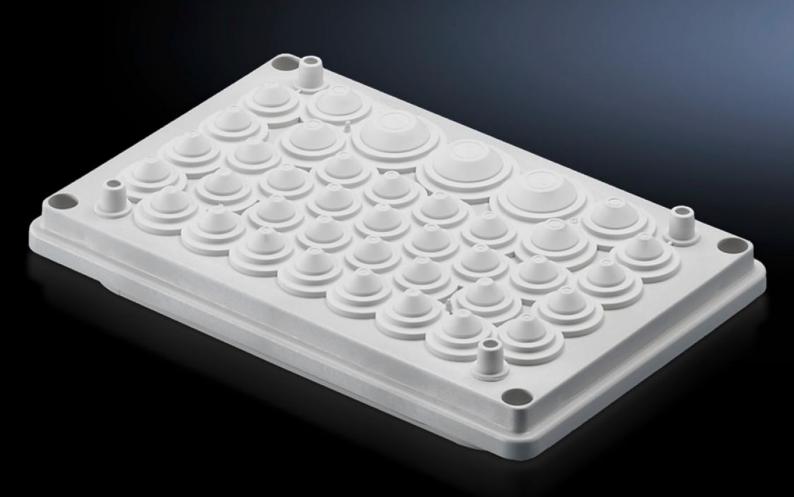

## SV 9665.770 - Cable entry gland for roof plate

Cable entry glands for roof plates, with metric knockouts, sealing membranes, entry glands, or sealed.

## **Features**

| Model No.                            | SV 9665.770                                                                 |
|--------------------------------------|-----------------------------------------------------------------------------|
| Design                               | with sealing membranes 32 x Ø 7 – 16 mm, 4 x Ø 10 – 20 mm, 3 x Ø 14 – 26 mm |
| Product description                  | For simple, secure cable entry in the roof zone.                            |
| Material                             | Insulating material                                                         |
| Colour                               | RAL 7035                                                                    |
| Supply includes                      | Seal included                                                               |
| Dimensions                           | Width: 250 mm<br>Depth: 160 mm                                              |
| IP protection category to IEC 60 529 | IP 55                                                                       |
| Packs of                             | 1 pc(s).                                                                    |
| Net weight                           | 0.3                                                                         |
| Gross weight                         | 0.341                                                                       |
| Customs tariff number                | 39269097                                                                    |
| EAN                                  | 4028177382466                                                               |
| ETIM 9                               | EC000211                                                                    |
| ECLASS 8.0                           | 27142421                                                                    |