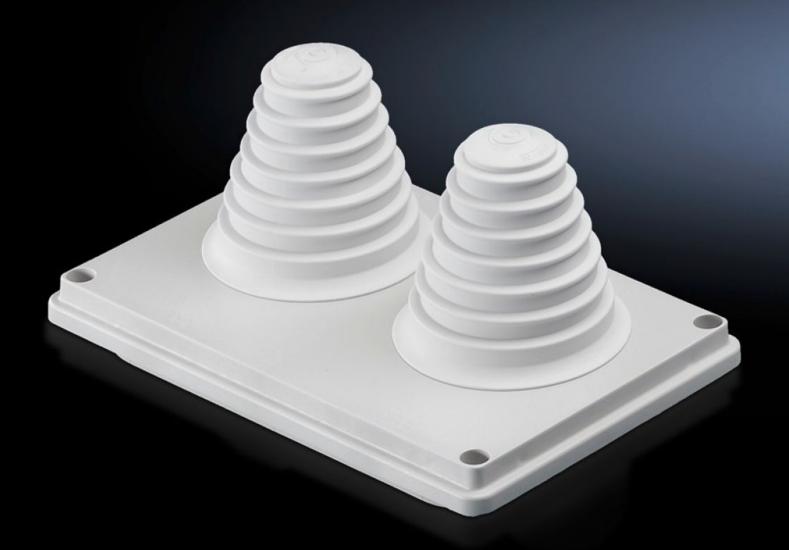

## SV 9665.780 - Cable entry gland for roof plate

Cable entry glands for roof plates, with metric knockouts, sealing membranes, entry glands, or sealed.

## **Features**

| Model No.                            | SV 9665.780                                      |
|--------------------------------------|--------------------------------------------------|
| Design                               | with entry fittings up to Ø 66 mm                |
| Product description                  | For simple, secure cable entry in the roof zone. |
| Material                             | Insulating material                              |
| Colour                               | RAL 7035                                         |
| Supply includes                      | Seal included                                    |
| Dimensions                           | Width: 250 mm<br>Depth: 160 mm                   |
| IP protection category to IEC 60 529 | IP 55                                            |
| Packs of                             | 1 pc(s).                                         |
| Net weight                           | 0.38                                             |
| Gross weight                         | 0.39                                             |
| Customs tariff number                | 85369095                                         |
| EAN                                  | 4028177382473                                    |
| ETIM 9                               | EC000211                                         |
| ECLASS 8.0                           | 27142421                                         |