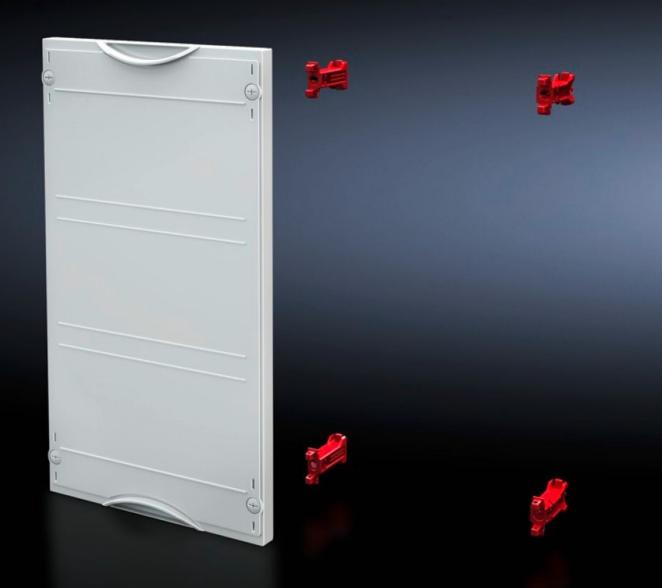

## SV 9666.010 - Contact hazard protection module

For covering free installation areas. Cover is prepared for a lead seal.

## Features

| Model No.             | SV 9666.010                                                              |
|-----------------------|--------------------------------------------------------------------------|
| Product description   | For covering free installation areas. Cover is prepared for a lead seal. |
| Material              | Cover: Polystyrene                                                       |
| Colour                | RAL 7035                                                                 |
| Supply includes       | Assembly parts                                                           |
| Dimensions            | Width: 250 mm<br>Height: 300 mm                                          |
| Size                  | Width units (WU) @ 250 mm: 1<br>Height units (U) @ 150 mm: 2             |
| Packs of              | 1 pc(s).                                                                 |
| Net weight            | 0.51                                                                     |
| Gross weight          | 0.539                                                                    |
| Customs tariff number | 94039910                                                                 |
| EAN                   | 4028177675919                                                            |
| ETIM 9                | EC000775                                                                 |
| ECLASS 8.0            | 27142414                                                                 |