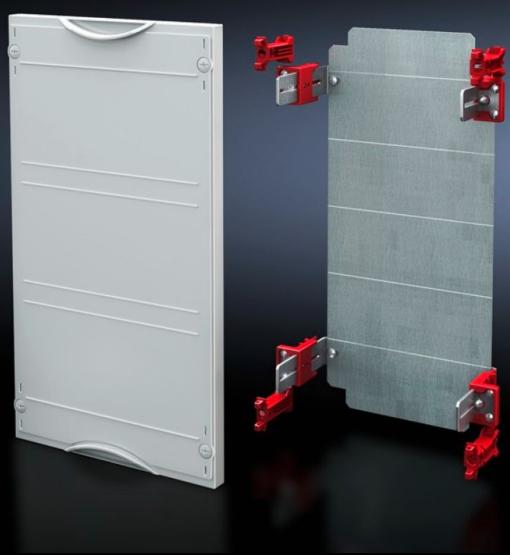

## SV 9666.080 - Mounting plate module

With mounting plate. Cover is prepared for a lead seal.