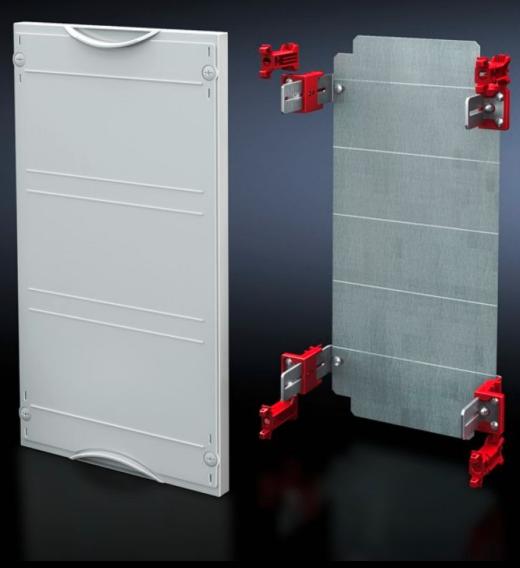

## SV 9666.090 - Mounting plate module

With mounting plate. Cover is prepared for a lead seal.

#### **Features**

| Model No.                         | SV 9666.090                                                                  |
|-----------------------------------|------------------------------------------------------------------------------|
| Product description               | Possible installation depth 105 - 140 mm. Cover is prepared for a lead seal. |
| Material                          | Cover: Polystyrene<br>Mounting plate: Sheet steel, zinc-plated               |
| Colour                            | RAL 7035                                                                     |
| Supply includes                   | Assembly parts                                                               |
| Dimensions                        | Width: 250 mm<br>Height: 300 mm                                              |
| Size                              | Width units (WU) @ 250 mm: 1<br>Height units (U) @ 150 mm: 2                 |
| Dimensions mounting plate (W x H) | 188 mm x 266 mm                                                              |
| Packs of                          | 1 pc(s).                                                                     |
| Net weight                        | 1.67                                                                         |
| Gross weight                      | 1.72                                                                         |
| Customs tariff number             | 94039910                                                                     |
| EAN                               | 4028177676039                                                                |
| ETIM 9                            | EC001893                                                                     |
| ECLASS 8.0                        | 27400608                                                                     |