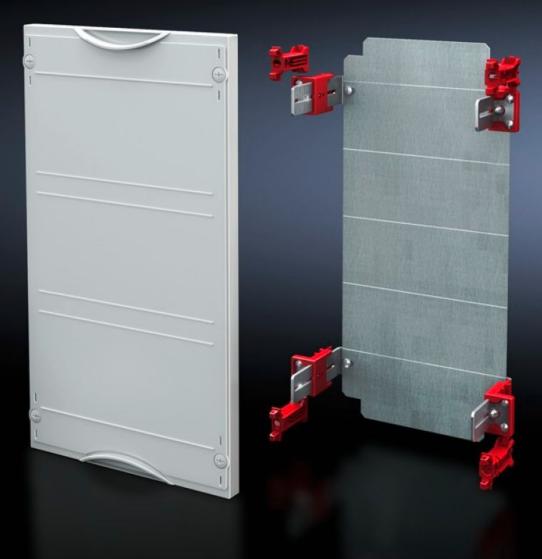

## SV 9666.100 - Mounting plate module

With mounting plate. Cover is prepared for a lead seal.

## Features

| Model No.                            | SV 9666.100                                                                  |
|--------------------------------------|------------------------------------------------------------------------------|
| Product description                  | Possible installation depth 105 - 140 mm. Cover is prepared for a lead seal. |
| Material                             | Cover: Polystyrene<br>Mounting plate: Sheet steel, zinc-plated               |
| Colour                               | RAL 7035                                                                     |
| Supply includes                      | Assembly parts                                                               |
| Dimensions                           | Width: 250 mm<br>Height: 450 mm                                              |
| Size                                 | Width units (WU) @ 250 mm: 1<br>Height units (U) @ 150 mm: 3                 |
| Dimensions mounting plate (W x<br>H) | 188 mm x 416 mm                                                              |
| Packs of                             | 1 pc(s).                                                                     |
| Net weight                           | 2.17                                                                         |
| Gross weight                         | 2.185                                                                        |
| Customs tariff number                | 94039910                                                                     |
| EAN                                  | 4028177676046                                                                |
| ETIM 9                               | EC001893                                                                     |
| ECLASS 8.0                           | 27400608                                                                     |
|                                      |                                                                              |