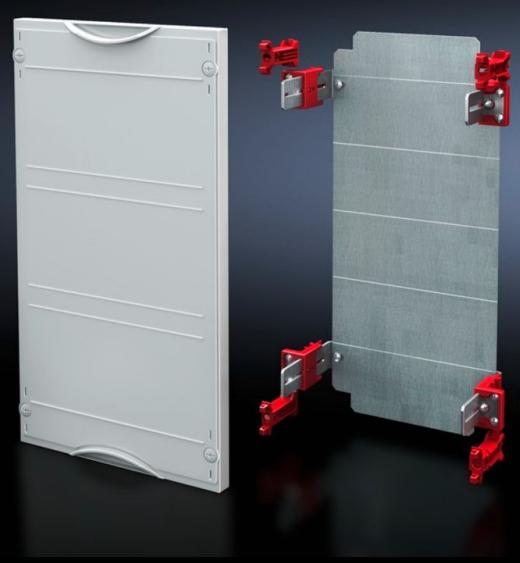

# SV 9666.110 - Mounting plate module

With mounting plate. Cover is prepared for a lead seal.

#### **Features**

| V 9666.110                                                                 |
|----------------------------------------------------------------------------|
|                                                                            |
| ossible installation depth 105 - 140 mm. Cover is prepared for a ead seal. |
| over: Polystyrene<br>lounting plate: Sheet steel, zinc-plated              |
| AL 7035                                                                    |
| ssembly parts                                                              |
| /idth: 250 mm<br>eight: 600 mm                                             |
| /idth units (WU) @ 250 mm: 1<br>eight units (U) @ 150 mm: 4                |
| 88 mm x 566 mm                                                             |
| pc(s).                                                                     |
| 77                                                                         |
| 92                                                                         |
| 5369001                                                                    |
| 028177676053                                                               |
| C001893                                                                    |
| 7400608                                                                    |
|                                                                            |