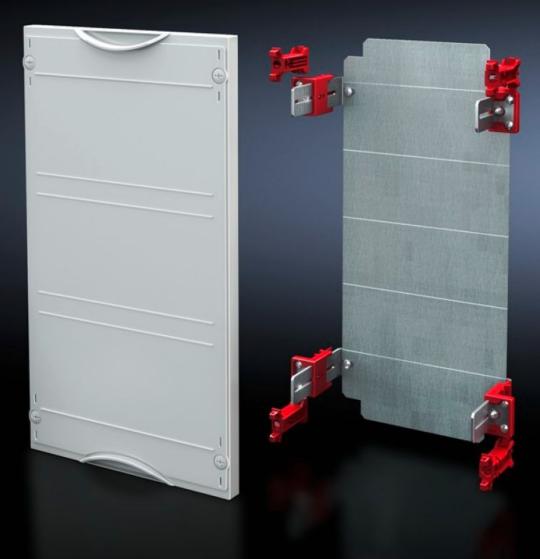

## SV 9666.120 - Mounting plate module

With mounting plate. Cover is prepared for a lead seal.

## Features

| Model No.                            | SV 9666.120                                                                  |
|--------------------------------------|------------------------------------------------------------------------------|
| Product description                  | Possible installation depth 105 - 140 mm. Cover is prepared for a lead seal. |
| Material                             | Cover: Polystyrene<br>Mounting plate: Sheet steel, zinc-plated               |
| Colour                               | RAL 7035                                                                     |
| Supply includes                      | Assembly parts                                                               |
| Dimensions                           | Width: 500 mm<br>Height: 150 mm                                              |
| Size                                 | Width units (WU) @ 250 mm: 2<br>Height units (U) @ 150 mm: 1                 |
| Dimensions mounting plate (W x<br>H) | 438 mm x 116 mm                                                              |
| Packs of                             | 1 pc(s).                                                                     |
| Net weight                           | 1.65                                                                         |
| Gross weight                         | 1.66                                                                         |
| Customs tariff number                | 94039910                                                                     |
| EAN                                  | 4028177676060                                                                |
| ETIM 9                               | EC001893                                                                     |
| ECLASS 8.0                           | 27400608                                                                     |
|                                      |                                                                              |