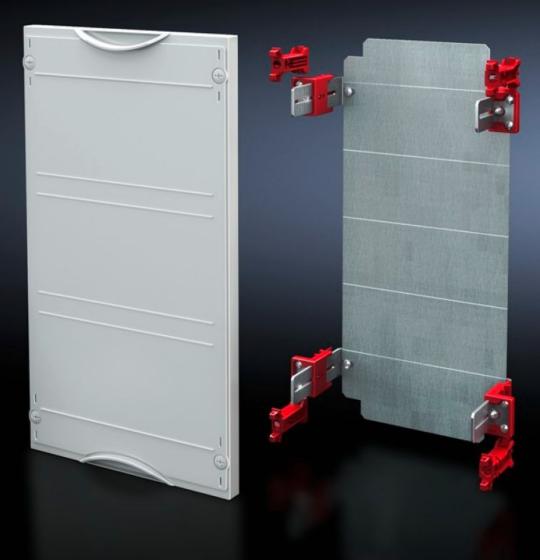

## SV 9666.130 - Mounting plate module

With mounting plate. Cover is prepared for a lead seal.

## Features

| Model No.                            | SV 9666.130                                                                  |
|--------------------------------------|------------------------------------------------------------------------------|
| Product description                  | Possible installation depth 105 - 140 mm. Cover is prepared for a lead seal. |
| Material                             | Cover: Polystyrene<br>Mounting plate: Sheet steel, zinc-plated               |
| Colour                               | RAL 7035                                                                     |
| Supply includes                      | Assembly parts                                                               |
| Dimensions                           | Width: 500 mm<br>Height: 300 mm                                              |
| Size                                 | Width units (WU) @ 250 mm: 2<br>Height units (U) @ 150 mm: 2                 |
| Dimensions mounting plate (W x<br>H) | 438 mm x 266 mm                                                              |
| Packs of                             | 1 pc(s).                                                                     |
| Net weight                           | 3.21                                                                         |
| Gross weight                         | 3.22                                                                         |
| Customs tariff number                | 94039910                                                                     |
| EAN                                  | 4028177676077                                                                |
| ETIM 9                               | EC001893                                                                     |
| ECLASS 8.0                           | 27400608                                                                     |
|                                      |                                                                              |