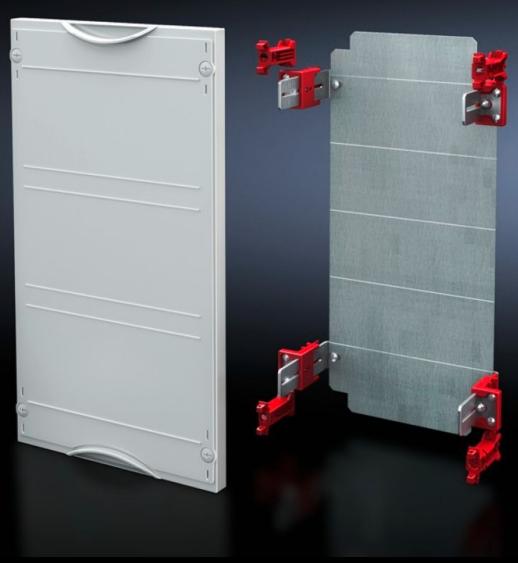

# SV 9666.133 - Mounting plate module

With mounting plate. Cover is prepared for a lead seal.

#### **Features**

| Model No.                         | SV 9666.133                                                                  |
|-----------------------------------|------------------------------------------------------------------------------|
| Product description               | Possible installation depth 105 - 140 mm. Cover is prepared for a lead seal. |
| Material                          | Cover: Polystyrene<br>Mounting plate: Sheet steel, zinc-plated               |
| Colour                            | RAL 7035                                                                     |
| Supply includes                   | Assembly parts                                                               |
| Dimensions                        | Width: 750 mm<br>Height: 300 mm                                              |
| Size                              | Width units (WU) @ 250 mm: 3<br>Height units (U) @ 150 mm: 2                 |
| Dimensions mounting plate (W x H) | 688 mm x 266 mm                                                              |
| Packs of                          | 1 pc(s).                                                                     |
| Net weight                        | 4.8                                                                          |
| Gross weight                      | 4.9                                                                          |
| Customs tariff number             | 94039910                                                                     |
| EAN                               | 4028177676084                                                                |
| ETIM 9                            | EC001893                                                                     |
| ECLASS 8.0                        | 27400608                                                                     |
|                                   |                                                                              |