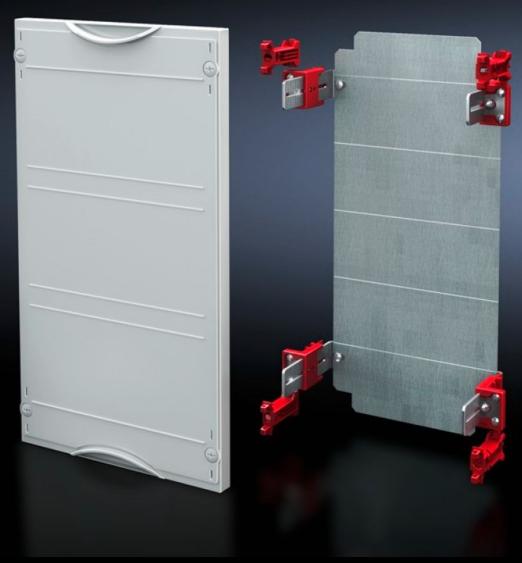

# SV 9666.140 - Mounting plate module

With mounting plate. Cover is prepared for a lead seal.

#### **Features**

| Model No.                         | SV 9666.140                                                                  |
|-----------------------------------|------------------------------------------------------------------------------|
| Product description               | Possible installation depth 105 - 140 mm. Cover is prepared for a lead seal. |
| Material                          | Cover: Polystyrene<br>Mounting plate: Sheet steel, zinc-plated               |
| Colour                            | RAL 7035                                                                     |
| Supply includes                   | Assembly parts                                                               |
| Dimensions                        | Width: 500 mm<br>Height: 450 mm                                              |
| Size                              | Width units (WU) @ 250 mm: 2<br>Height units (U) @ 150 mm: 3                 |
| Dimensions mounting plate (W x H) | 438 mm x 416 mm                                                              |
| Packs of                          | 1 pc(s).                                                                     |
| Net weight                        | 4.29                                                                         |
| Gross weight                      | 4.3                                                                          |
| Customs tariff number             | 94039910                                                                     |
| EAN                               | 4028177676091                                                                |
| ETIM 9                            | EC001893                                                                     |
| ECLASS 8.0                        | 27400608                                                                     |
|                                   |                                                                              |